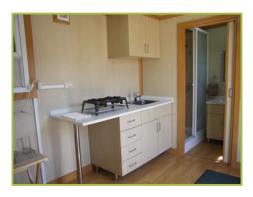

## The Ultimate Series

Ultimate 8' x 20' Ultimate 8' x 40'

The Ultimate, with its modern finished kitchen, bathroom and extra room (8' x 40' model), is our most complete portable building, ideal for an office, temporary housing, or many other uses. Standard features include kitchen, bathroom (with shower, toilet, sink), bedroom/office (8' x 40' model), AC electrical system, telephone/internet connection, 2" rigid insulated finished walls and ceiling, windows, entrance door, finished linoleum/vinyl floor and utility room. Like all our portable buildings, the Ultimate provides great resistance to natural disasters.

## **Standard Features**

- Kitchen with 6' counter top, sink with faucets, cabinets, plumbing
- Bathroom, with shower, toilet, sink, & plumbing for hot & cold water (water heater sold separately)
- Extra Room for a bedroom or office (8' x 40' model) that includes a wall with locking door, a closet with shelves and sliding doors.
- AC electrical system, which includes breaker panel, six (6) fluorescent light fixtures, wall receptacles, wiring, etc (3 in Ultimate 20)
- Telephone/Internet wiring & jacks 2" rigid insulated finished walls and ceiling
- Six (6) windows which are 5mm thick and feature screens, blinds and removable metal window shutter. (3 in Ultimate 20)
- Entrance door with lock and keys
- Finished linoleum/vinyl floor
- Three-piece end door with utility room and shelf
- Ventilation fan with on/off switch
- Great resistance to natural disasters, including resistance to winds up to 100 mph (175 mph with anchoring)