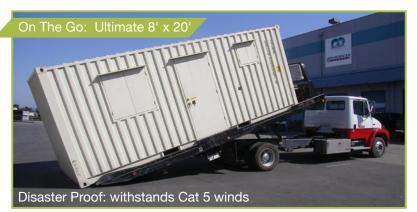

## The Ultimate Series

Ultimate 8' x 20' Ultimate 8' x 40'

The Ultimate, with its modern finished kitchen, bathroom and extra room (8' x 40' model), is our most complete portable building, ideal for an office, temporary housing, or many other uses. Standard features include kitchen, bathroom (with shower, toilet, sink), bedroom/office (8' x 40' model), AC electrical system, telephone/internet connection, 2" rigid insulated finished walls and ceiling, windows, entrance door, finished linoleum/vinyl floor and utility room. Like all our portable buildings, the Ultimate provides great resistance to natural disasters.

## **Standard Features**

- Kitchen with 6' counter top, sink with faucets, cabinets, plumbing
- Bathroom, with shower, toilet, sink, & plumbing for hot & cold water (water heater sold separately)
- Extra Room for a bedroom or office (8' x 40' model) that includes a wall with locking door, a closet with shelves and sliding doors.
- AC electrical system, which includes breaker panel, six (6) fluorescent light fixtures, wall receptacles, wiring, etc (3 in Ultimate 20)
- Telephone/Internet wiring & jacks 2" rigid insulated finished walls and ceiling
- Six (6) windows which are 5mm thick and feature screens, blinds and removable metal window shutter. (3 in Ultimate 20)
- Entrance door with lock and keys
- Finished linoleum/vinyl floor
- Three-piece end door with utility room and shelf
- Ventilation fan with on/off switch
- Great resistance to natural disasters, including resistance to winds up to 100 mph (175 mph with anchoring)