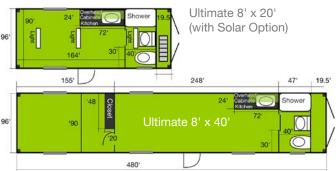

## The Ultimate Series

Ultimate 8' x 20' Ultimate 8' x 40'

The Ultimate, with its modern finished kitchen, bathroom and extra room (8' x 40' model), is our most complete portable building, ideal for an office, temporary housing, or many other uses. Standard features include kitchen, bathroom (with shower, toilet, sink), bedroom/office (8' x 40' model), AC electrical system, telephone/internet connection, 2" rigid insulated finished walls and ceiling, windows, entrance door, finished linoleum/vinyl floor and utility room. Like all our portable buildings, the Ultimate provides great resistance to natural disasters.

## **Standard Features**

- Kitchen with 6' counter top, sink with faucets, cabinets, plumbing
- Bathroom, with shower, toilet, sink, & plumbing for hot & cold water (water heater sold separately)
- Extra Room for a bedroom or office (8' x 40' model) that includes a wall with locking door, a closet with shelves and sliding doors.
- AC electrical system, which includes breaker panel, six (6) fluorescent light fixtures, wall receptacles, wiring, etc (3 in Ultimate 20)
- Telephone/Internet wiring & jacks 2" rigid insulated finished walls and ceiling
- Six (6) windows which are 5mm thick and feature screens, blinds and removable metal window shutter. (3 in Ultimate 20)
- Entrance door with lock and keys
- Finished linoleum/vinyl floor
- Three-piece end door with utility room and shelf
- Ventilation fan with on/off switch
- Great resistance to natural disasters, including resistance to winds up to 100 mph (175 mph with anchoring)

## **Available Options**

- Solar System, which includes 150 watt polycrystalline silicon solar panel, controller/regulator, six (6) 12 volt DC light fixtures, circuit breaker (3 in 20' unit), 12 volt DC adaptor plugs (to operate/ recharge 12 volt DC electronic devices), eight (8) 12 volt (100 amp) maintenancefree batteries (4 in 20' unit)
- Decorative roof (complete) made of fiberglass, which ships inside the unit