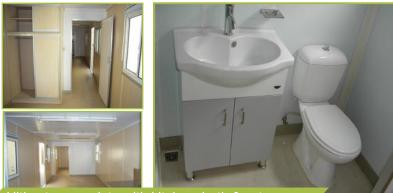

## The Ultimate Series

Ultimate 8' x 20' Ultimate 8' x 40'

The Ultimate, with its modern finished kitchen, bathroom and extra room (8' x 40' model), is our most complete portable building, ideal for an office, temporary housing, or many other uses. Standard features include kitchen, bathroom (with shower, toilet, sink), bedroom/office (8' x 40' model), AC electrical system, telephone/internet connection, 2" rigid insulated finished walls and ceiling, windows, entrance door, finished linoleum/vinyl floor and utility room. Like all our portable buildings, the Ultimate provides great resistance to natural disasters.

## **Standard Features**

- Kitchen with 6' counter top, sink with faucets, cabinets, plumbing
- Bathroom, with shower, toilet, sink, & plumbing for hot & cold water (water heater sold separately)
- Extra Room for a bedroom or office (8' x 40' model) that includes a wall with locking door, a closet with shelves and sliding doors.
- AC electrical system, which includes breaker panel, six (6) fluorescent light fixtures, wall receptacles, wiring, etc (3 in Ultimate 20)
- Telephone/Internet wiring & jacks 2" rigid insulated finished walls and ceiling
- Six (6) windows which are 5mm thick and feature screens, blinds and removable metal window shutter. (3 in Ultimate 20)
- Entrance door with lock and keys
- Finished linoleum/vinyl floor
- Three-piece end door with utility room and shelf
- Ventilation fan with on/off switch
- Great resistance to natural disasters, including resistance to winds up to 100 mph (175 mph with anchoring)